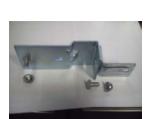

## Installation instructions for a PanelGlide sectional door between reveal fitting kit

- Pack contents: 12nuts

   12bolts
   6 right angled wall brackets
   6 vertical angle brackets.
- 2. Bolt right angled wall bracket to vertical angle bracket using nut and bolt supplied.
- 3. Slide vertical angle bracket onto vertical leg until locking tongue on vertical bracket locks into place, at this point the back hole on the plate will align with the hole on the vertical track.

Both tracks require 3 track fixings which are evenly spaced.

4. Bolt vertical angle bracket to vertical plate on track (only 1 bolt is required).

5.

- 6. Fixings for fixing to brickwork are not supplied.
- 7. 3 pieces of profile "B" material supplied to be fixed to vertical legs and top lintel with a self adhesive substance.
- 8. Pop-rivets are supplied to hold profiles in place if required.